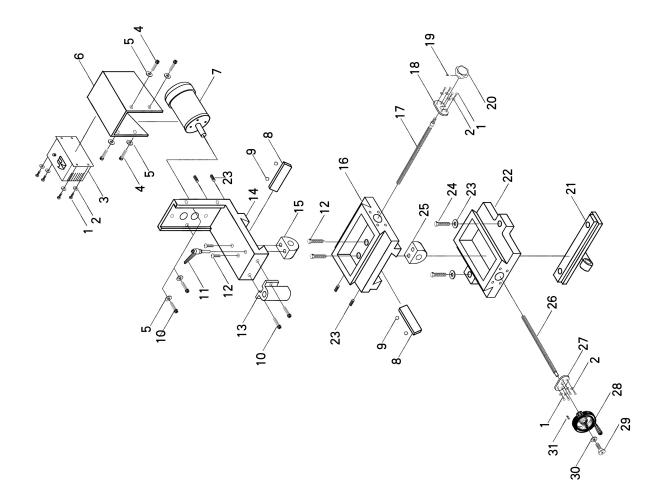

| 1  | Half Round Head Screw M4×10 | 19 | Inner Hexagonal Nail M6×16 |
|----|-----------------------------|----|----------------------------|
| 2  | Flat Gasket 4               | 20 | Hand Wheel                 |
| 3  | Switchgear Cabinet          | 21 | T Type Nut                 |
| 4  | Soket Head Cap Screw M6×10  | 22 | Devetail Base              |
| 5  | Flat Gasket 6               | 23 | Flat Gasket 8              |
| 6  | Motor Cover                 | 24 | Screw Bolt M8×40           |
| 7  | Motor                       | 25 | Nut                        |
| 8  | Tapered Iron                | 26 | Threaded Rod               |
| 9  | Steel Ball                  | 27 | Check Ring                 |
| 10 | Soket Head Cap Screw M6×20  | 28 | Hand Wheel                 |
| 11 | T Type Bar End M6×20        | 29 | Sunk Screw M5×10           |
| 12 | Soket Head Cap Screw M5×12  | 30 | Gasket                     |
| 13 | Bearing                     | 31 | Flat Key 4                 |
| 14 | Plate Dovetail              | 32 | Plate Dovetail             |
| 15 | T Type Nut                  | 33 | T Type Lock Handle M8×40   |
| 16 | Cross Dovetail              | 34 | Guide Screw                |
| 17 | T Type Threaded Rod         | 35 | Hand Wheel                 |
| 18 | Split Washer                |    |                            |

5. Working Size Of Dovetail : Length120 Crosswise 120 All Working Size 350 Installation Instructions:

Figure 1 in the bed side of the 34 will be screwed into No. 21, then the 34-piece cylinder from the end of the hole in the hole out of the hole and put into the hand wheel 35, and then bolt 24 and T-bolt 33 were Over 22 pieces, screwed into the 21 pieces which, so that No. 22 pieces accurately fixed on the bed.

Figure 2, the bolt 24 through the 22-piece into the bed side of the 21-piece, so that the 22-piece accurately fixed on the bed.