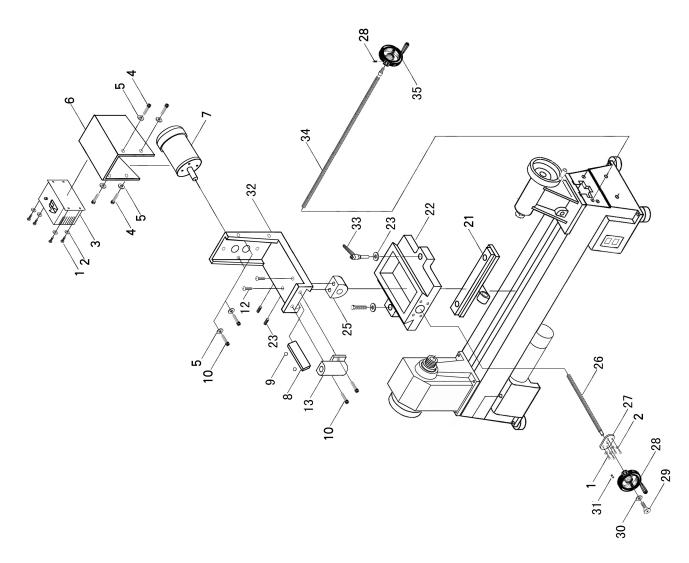

| 1  | Half Round Head Screw M4×10 | 19 | Inner Hexagonal Nail M6×16 |
|----|-----------------------------|----|----------------------------|
| 2  | Flat Gasket 4               | 20 | Hand Wheel                 |
| 3  | Switchgear Cabinet          | 21 | T Type Nut                 |
| 4  | Soket Head Cap Screw M6×10  | 22 | Devetail Base              |
| 5  | Flat Gasket 6               | 23 | Flat Gasket 8              |
| 6  | Motor Cover                 | 24 | Screw Bolt M8×40           |
| 7  | Motor                       | 25 | Nut                        |
| 8  | Tapered Iron                | 26 | Threaded Rod               |
| 9  | Steel Ball                  | 27 | Check Ring                 |
| 10 | Soket Head Cap Screw M6×20  | 28 | Hand Wheel                 |
| 11 | T Type Bar End M6×20        | 29 | Sunk Screw M5×10           |
| 12 | Soket Head Cap Screw M5×12  | 30 | Gasket                     |
| 13 | Bearing                     | 31 | Flat Key 4                 |
| 14 | Plate Dovetail              | 32 | Plate Dovetail             |
| 15 | T Type Nut                  | 33 | T Type Lock Handle M8×40   |
| 16 | Cross Dovetail              | 34 | Guide Screw                |
| 17 | T Type Threaded Rod         | 35 | Hand Wheel                 |
| 18 | Split Washer                |    |                            |

5. Working Size Of Dovetail : Length120 Crosswise 120 All Working Size 350 Installation Instructions:

Figure 1 in the bed side of the 34 will be screwed into No. 21, then the 34-piece cylinder from the end of the hole in the hole out of the hole and put into the hand wheel 35, and then bolt 24 and T-bolt 33 were Over 22 pieces, screwed into the 21 pieces which, so that No. 22 pieces accurately fixed on the bed.

Figure 2, the bolt 24 through the 22-piece into the bed side of the 21-piece, so that the 22-piece accurately fixed on the bed.